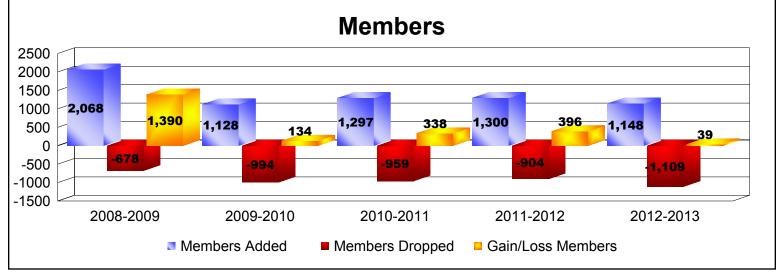

District 324B2 As of June 2013 Cumulative

| Year      | New<br>Clubs | Dropped<br>Clubs | Gain/<br>Loss<br>Clubs | New<br>Members | Charter<br>Members | Reinstate<br>Members | Transfer<br>Members | Total<br>Member<br>Added | Total<br>Members<br>Dropped | Gain/<br>Loss<br>Members |
|-----------|--------------|------------------|------------------------|----------------|--------------------|----------------------|---------------------|--------------------------|-----------------------------|--------------------------|
| 2008-2009 | 8            | -3               | 5                      | 1498           | 537                | 30                   | 3                   | 2068                     | -678                        | 1390                     |
| 2009-2010 | 6            | -4               | 2                      | 838            | 222                | 52                   | 16                  | 1128                     | -994                        | 134                      |
| 2010-2011 | 10           | -7               | 3                      | 990            | 257                | 40                   | 10                  | 1297                     | -959                        | 338                      |
| 2011-2012 | 12           | -2               | 10                     | 927            | 323                | 42                   | 8                   | 1300                     | -904                        | 396                      |
| 2012-2013 | 5            | -5               | 0                      | 894            | 153                | 98                   | 3                   | 1148                     | -1109                       | 39                       |
| Average   | 8            | -4               | 4                      | 1029           | 298                | 52                   | 8                   | 1388                     | -929                        | 459                      |