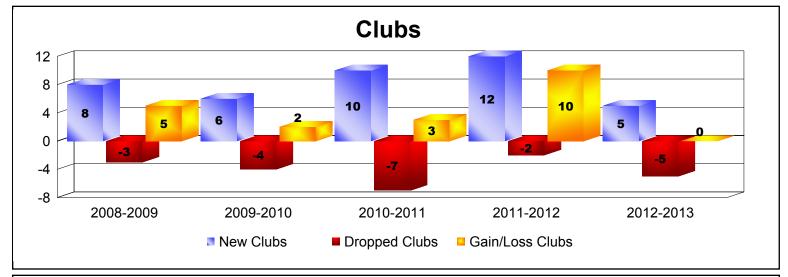

District 324B2 As of June 2013 Cumulative

| Year      | New<br>Clubs | Dropped<br>Clubs | Gain/<br>Loss<br>Clubs | New<br>Members | Charter<br>Members | Reinstate<br>Members | Transfer<br>Members | Total<br>Member<br>Added | Total<br>Members<br>Dropped | Gain/<br>Loss<br>Members |
|-----------|--------------|------------------|------------------------|----------------|--------------------|----------------------|---------------------|--------------------------|-----------------------------|--------------------------|
| 2008-2009 | 8            | -3               | 5                      | 1498           | 537                | 30                   | 3                   | 2068                     | -678                        | 1390                     |
| 2009-2010 | 6            | -4               | 2                      | 838            | 222                | 52                   | 16                  | 1128                     | -994                        | 134                      |
| 2010-2011 | 10           | -7               | 3                      | 990            | 257                | 40                   | 10                  | 1297                     | -959                        | 338                      |
| 2011-2012 | 12           | -2               | 10                     | 927            | 323                | 42                   | 8                   | 1300                     | -904                        | 396                      |
| 2012-2013 | 5            | -5               | 0                      | 894            | 153                | 98                   | 3                   | 1148                     | -1109                       | 39                       |
| Average   | 8            | -4               | 4                      | 1029           | 298                | 52                   | 8                   | 1388                     | -929                        | 459                      |